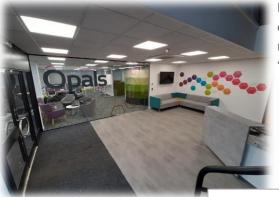

## The works involve:-

- Splitting existing warehouse Section of building into two with full height partitioning to form new materials collection point for technicians,
- Constructing three new training rooms on existing mezzanine all to match existing offices,
- Stripping out, reconfiguring and fitting out reception area, atrium and first floor offices,
- Enlarging and reconfiguring existing office car parking,
- Works have continued throughout the current crisis by creating and rigorously observing H&S guidelines and restrictions.